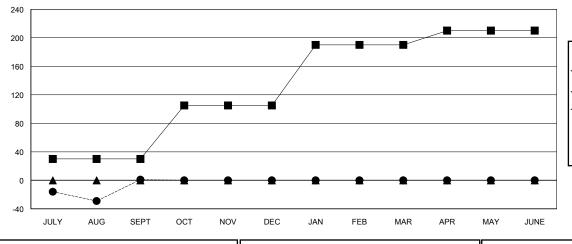

## **LOCATION INDIA**

**GMT CA** 

| Clubs                 |               |           |               | Members               |                           |                         |                                              |
|-----------------------|---------------|-----------|---------------|-----------------------|---------------------------|-------------------------|----------------------------------------------|
| RESULTS FOR 2018-2019 |               |           |               | RESULTS FOR 2018-2019 |                           |                         |                                              |
| QUARTER               | NEW CLUB GOAL | NEW CLUBS | DROPPED CLUBS | QUARTER               | MEMBER GROWTH NET<br>GOAL | MEMBER GROWTH<br>ACTUAL | DROPPED MEMBERS ACTUAL (including transfers) |
| JULY/AUG/SEPT         | 1             | 1         | 0             | JULY/AUG/SEPT         | 30                        | 79                      | 61                                           |
| OCT/NOV/DEC           | 2             | 0         | 0             | OCT/NOV/DEC           | 75                        | 0                       | 0                                            |
| JAN/FEB/MAR           | 2             | 0         | 0             | JAN/FEB/MAR           | 85                        | 0                       | 0                                            |
| APR/MAY/JUNE          | 0             | 0         | 0             | APR/MAY/JUNE          | 20                        | 0                       | 0                                            |

## GOALS AND ACTUAL MEMBERS CUMULATIVE

| ■ MEMBER GROWTH NET GOAL          |  |
|-----------------------------------|--|
| - ● - MEMBER GROWTH ACTUAL        |  |
| - ▲ - LAST YEAR MEMBERSHIP ACTUAL |  |
|                                   |  |
|                                   |  |