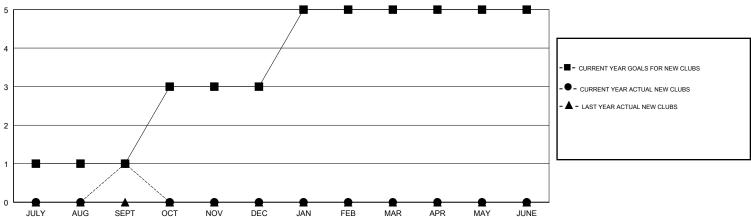

## **LOCATION INDIA**

**GMT CA** 

| Clubs                 |               |           |               | Members               |                           |                         |                                              |
|-----------------------|---------------|-----------|---------------|-----------------------|---------------------------|-------------------------|----------------------------------------------|
| RESULTS FOR 2018-2019 |               |           |               | RESULTS FOR 2018-2019 |                           |                         |                                              |
| QUARTER               | NEW CLUB GOAL | NEW CLUBS | DROPPED CLUBS | QUARTER               | MEMBER GROWTH NET<br>GOAL | MEMBER GROWTH<br>ACTUAL | DROPPED MEMBERS ACTUAL (including transfers) |
| JULY/AUG/SEPT         | 1             | 1         | 0             | JULY/AUG/SEPT         | 30                        | 79                      | 61                                           |
| OCT/NOV/DEC           | 2             | 0         | 0             | OCT/NOV/DEC           | 75                        | 0                       | 0                                            |
| JAN/FEB/MAR           | 2             | 0         | 0             | JAN/FEB/MAR           | 85                        | 0                       | 0                                            |
| APR/MAY/JUNE          | 0             | 0         | 0             | APR/MAY/JUNE          | 20                        | 0                       | 0                                            |